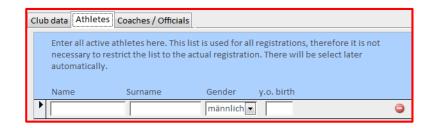

#### edit athletes:

enter Name, Surname, Gender and date of birth.

This List can be used for all regattas you register with GTS, therefor insert all athletes from your club, not only those you want to register for the current competition.