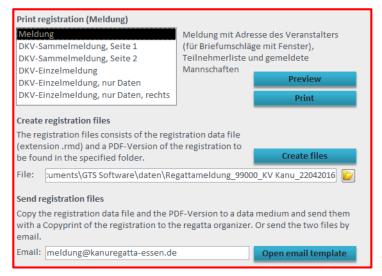

There are different types for registration available, dafault registration type is "Meldung".

You can see a preview of the file bay clicking on the button "preview".

By clicking the button "create files" you physically create the registration file and a corresponding pdf-file in the selected file path.

by clicking the button "open email template" an email with a standard text is opened in your default email program. There you have to add both registration file and PDF and then send it.

If changes in the registration are made, the registration file must be recreated! Please always send both .PDF und .RMD files.