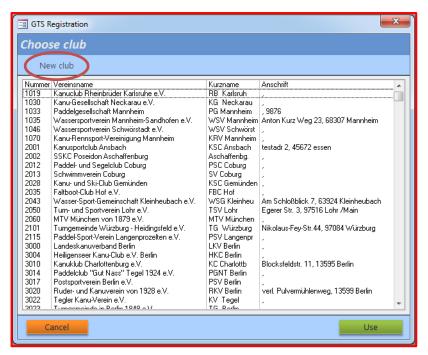

### Step1: record Master data

Point 1 in the navigation bar on the left

If no Club or your Club is not available, click button "new club"

A window with all known Clubs is opened. Select your club from the list and click the "use" button to apply your selection..

If your club is not available yet, you can create an entry with clicking the button "new club" A new window is opened with all known clubs, select the button "new club" again at the top left of t window.