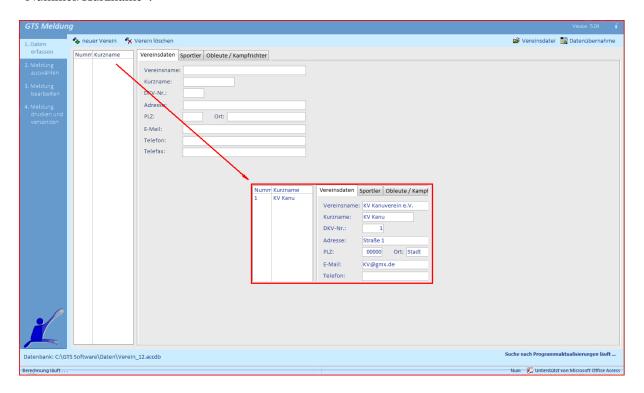

### Step1: record Master data

Point 1 in the navigation bar on the left

If no Club or your Club is not available, click button "new club"

A window with all known Clubs is opened. Select your club from the list and click the "use" button to apply your selection..

If your club is not available yet, you can create an entry with clicking the button "new club" A new window is opened with all known clubs, select the button "new club" again at the top left of t window.

apropos: the is no "save" button, all entries will be applied to the database automatically...

Edit Club data: enter Name, Short Name, Adress, Club Nr. etc.

!!! Club Number must be a unique number, please take care that it will not double with any existing number, i.e. from clubs from Germany or antother country!!!

#### edit athletes:

enter Name, Surname, Gender and date of birth.

This List can be used for all regattas you register with GTS, therefor insert all athletes from your club, not only those you want to register for the current competition.