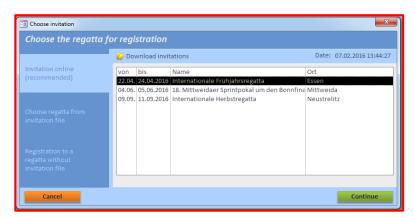

## **Step2:** select registration

Point 2 in the navigation bar on the left

Click the button "Add registration"

A window is opend, there are three options available:

- 1. Invitation online (recommended)
- 2. Choose regatta from invitation file
- 3. Registration without invitation file

Invitation online: Most of the GTS Regattas are available online. If the reggatta requested is missing, click the Button "Download invitations" to refresh the list (internet Connection necessary).

The database is updated if the following window appears.

Always update the database to receive up to date data!

Select the regatta you want to register for and click the button "Continue"