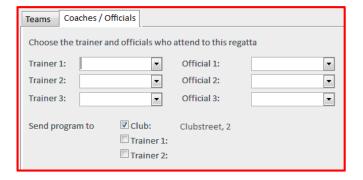

#### Tab: Teams

On the right side window you'll find al list with all announced races.

On the left side window you'll find a list with the races you registered for.

To register, choose a race from the right window. At the bottom window you can select the athletes from the drop-down menue. In team boat registrations the athletes are selected from parallel fields, as well as a reserve registration athlete.

Tab: Coaches/Officials

For registration insert the clubs coaches and officials ( judges) here. Also select where to send the program.