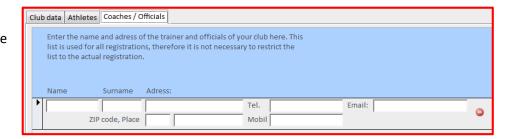

### edit Coaches/Officials:

enter Name, Surname and Andress etc. please fill in your e-mail Adress, it is important for sending the program.

If you want to edit data for additional clubs, repeat from step "new club".