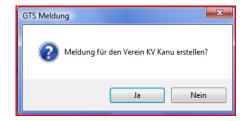

After confirming the following message, a registration file for the selected club will be created.

You can find the selected registration now in the overwiew window.

All registrations done will be shown here. It you want to delete a registration, select it and click "delete registration". After confirming the following message, the selected registration will be deleted.