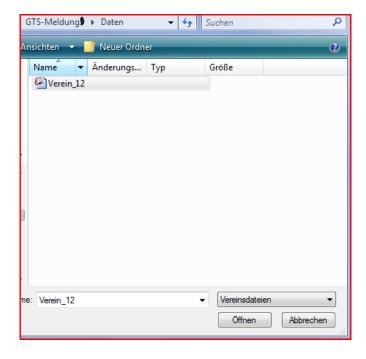

If you don't want to transfer any data, click "ohne Datenübernahme"

If data tranfer was selected, you will be prompted to point to the old data file you want to import. You'll find that file in the folder "Daten" of the old verion's installation directory.