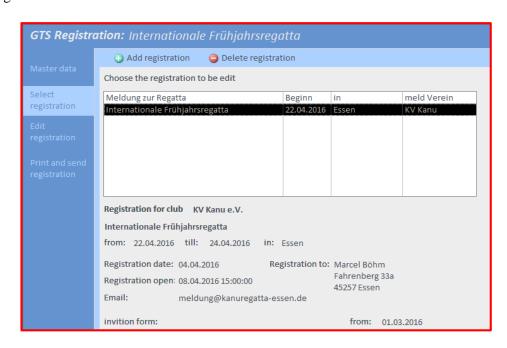

## **Step2:** select registration

Point 2 in the navigation bar on the left

Click the button "Add registration"

A window is opend, there are three options available:

- 1. Invitation online (recommended)
- 2. Choose regatta from invitation file
- 3. Registration without invitation file

After confirming the following message, a registration file for the selected club will be created.

You can find the selected registration now in the overwiew window.

All registrations done will be shown here. It you want to delete a registration, select it and click "delete registration". After confirming the following message, the selected registration will be deleted.