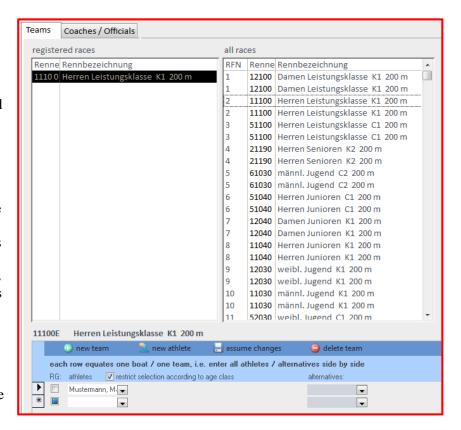

#### Tab: Teams

On the right side window you'll find al list with all announced races.

On the left side window you'll find a list with the races you registered for.

To register, choose a race from the right window. At the bottom window you can select the athletes from the drop-down menue. In team boat registrations the athletes are selected from parallel fields, as well as a reserve registration athlete.

If more than one boat should be registered to a race, the following boat appears in a second line of the list

if you want to register athletes from other ages classes to a race, deselect the "restrict selection according to age class" field.

Changes will be applied after clicking the "assume changes" button. State of the correct race is selected in the top left window (registered races) bestätigt.

by clicking the button "new team" \*\* new team the cursor will be set to a new line to enter a new boat.

If an athlete is missing (because he/she was not inserted in step 1 Master data) it is possible to insert by clicking the button "new athlete" new athlete

By clicking the button delete team" | delete team you delete a the boat which is selected

If the field "RG" is selected, it is possible to select athletes from other clubs if you like to race a combination crew from several clubs. (Only if allowed in the invitation).

if all boats for one races are entered, click the button "assume changes" and continue with the next race.