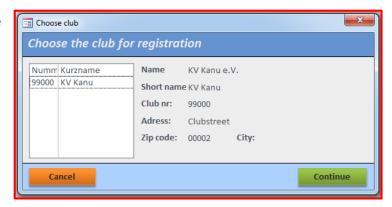

#### Choose Club:

chosse the club you want to register for the regatta (your club) If your club is not available, it must be enterd as described in Step1: Master data...

after selecting your club click the button "continue".

After confirming the following message, a registration file for the selected club will be created.

You can find the selected registration now in the overwiew window.

All registrations done will be shown here. It you want to delete a registration, select it and click "delete registration". After confirming the following message, the selected registration will be deleted.