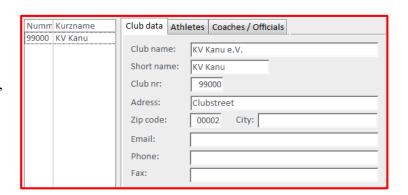

### Step1: record Master data

Point 1 in the navigation bar on the left

If no Club or your Club is not available, click button "new club"

A window with all known Clubs is opened. Select your club from the list and click the "use" button to apply your selection..

If your club is not available yet, you can create an entry with clicking the button "new club" A new window is opened with all known clubs, select the button "new club" again at the top left of t window.

apropos: the is no "save" button, all entries will be applied to the database automatically...

Edit Club data: enter Name, Short Name, Adress, Club Nr. etc.

!!! Club Number must be a unique number, please take care that it will not double with any existing number, i.e. from clubs from Germany or antother country!!!