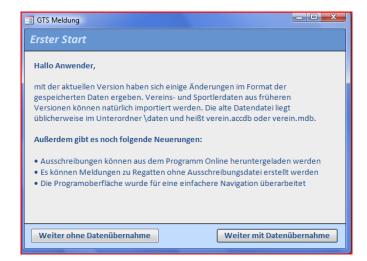

Starting the program:

When you use the program for the first time it is possible to transfer data from older versions. It is

posible to transfer club data, athlete data as well as Coaches or Officials data.

If you don't want to transfer any data, click "ohne Datenübernahme"

If data tranfer was selected, you will be prompted to point to the old data file you want to import. You'll find that file in the folder "Daten" of the old verion's installation directory.

Data transfer can be fetched later at any time. Just klick the Button "Import" on the right top side of the program window..

With the first use of the program without transfering any data there will be no club data available. It there was already club data or if it was transfered, it will be shown in the Column "Nummer/Kurzname".